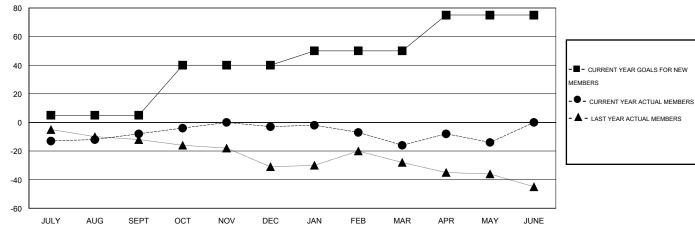

## **LOCATION PENNSYLVANIA**

 $\mathsf{GMT}\;\mathsf{CA}\;1$ 

|               |                  | Clubs               |                            |                             |               |                    | Members                    |                              |                             |
|---------------|------------------|---------------------|----------------------------|-----------------------------|---------------|--------------------|----------------------------|------------------------------|-----------------------------|
|               | RESU             | LTS FOR 2013-2014   |                            |                             |               | RESU               | JLTS FOR 2013-2014         |                              |                             |
| QUARTER       | NEW CLUB<br>GOAL | ACTUAL NEW<br>CLUBS | ACTUAL<br>DROPPED<br>CLUBS | ACTUAL NET<br>GAIN/<br>LOSS | QUARTER       | NEW MEMBER<br>GOAL | ACTUAL TOTAL MEMBERS ADDED | ACTUAL<br>DROPPED<br>MEMBERS | ACTUAL NET<br>GAIN/<br>LOSS |
| JULY/AUG/SEPT | 0                | 0                   | 0                          | 0                           | JULY/AUG/SEPT | 5                  | 16                         | 24                           | -8                          |
| OCT/NOV/DEC   | 1                | 0                   | 1                          | -1                          | OCT/NOV/DEC   | 35                 | 27                         | 22                           | 5                           |
| JAN/FEB/MAR   | 0                | 0                   | 0                          | 0                           | JAN/FEB/MAR   | 10                 | 21                         | 34                           | -13                         |
| APR/MAY/JUNE  | 1                | 0                   | 0                          | 0                           | APR/MAY/JUNE  | 25                 | 16                         | 14                           | 2                           |